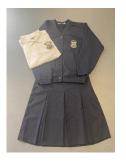

I will get a new school uniform.

My uniform will be a white polo shirt, Black pants or Navy skirt, a Navy jumper or cardigan and black shoes. We also have PE hoodies, joggers and School fleeces.

This is the sensory room. This is a place I can go to relax.