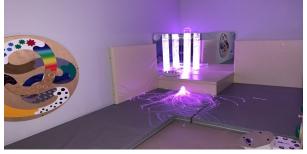

I will get a new school uniform.

My uniform will be a white polo shirt, Black pants or Navy skirt, a Navy jumper or cardigan and black shoes. We also have PE hoodies, joggers and School fleeces.

This is the sensory room. This is a place I can go to relax.