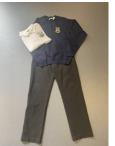

I will get a new school uniform.

My uniform will be a white polo shirt, Black pants or Navy skirt, a Navy jumper or cardigan and black shoes. We also have PE hoodies, joggers and School fleeces.

This is the sensory room. This is a place I can go to relax.