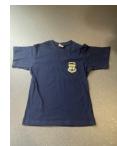

I will get a new school uniform.

My uniform will be a white polo shirt, Black pants or Navy skirt, a Navy jumper or cardigan and black shoes. We also have PE hoodies, joggers and School fleeces.

This is the sensory room. This is a place I can go to relax.