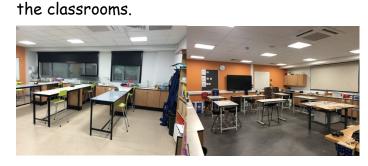

## My New School—Bank View Long Lane

Soon I will start a new school. My new school is called Bank View School. This is my school







When it is time for lunch the bell will sound.

I will eat my lunch in the dining room. I can have hot dinner or packed lunch. Sometimes my class and I will go to the dinning room for assembly or to use the sensory circuit.





This is the Gym. I will go there to do lots of fun activities and climb the climbing wall with my friends.





When it is playtime I will go outside and play. I will have fun. I will play with my friends. Staff will be on the yard to help if needed.

I will get a new school uniform.

My uniform will be a white polo shirt, Black pants or Navy skirt, a Navy jumper or cardigan and black shoes. We also have PE hoodies, joggers and School fleeces.







This is the sensory room. This is a place I can go to relax.



At the end of the day, my bus will be called and s