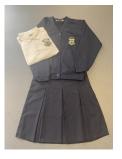

When it is playtime I will go outside and play. I will have fun. I will play with my friends. Staff will be on the yard to help if needed.

My uniform will be a white polo shirt, Black pants or Navy skirt, a Navy jumper or cardigan and black shoes. We also have PE hoodies, joggers and School fleeces.