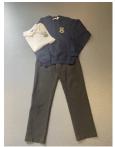

When it is playtime I will go outside and play. I will have fun. I will play with my friends. Staff will be on the yard to help if needed.

My uniform will be a white polo shirt, Black pants or Navy skirt, a Navy jumper or cardigan and black shoes. We also have PE hoodies, joggers and School fleeces.