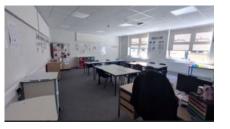

When I arrive at school I will enter school

through the pupil entrance

I will be in a new class. I will move around school to different classes and have different teacher for lessons. Here are some of the classrooms.