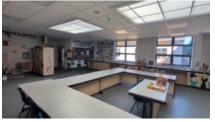

When I arrive at school I will enter school

through the pupil entrance

I will be in a new class. I will move around school to different classes and have different teacher for lessons. Here are some of the classrooms.