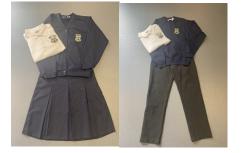

## My New School—Bank View Speke

Soon I will start a new school.

My new school is called Bank View Speke School. This is my school main entrance

My uniform will be a white polo shirt, Black trousers or Navy skirt/pinafore, a Navy sweatshirt or cardigan and black shoes. We also have PE hoodies, joggers and school fleeces.