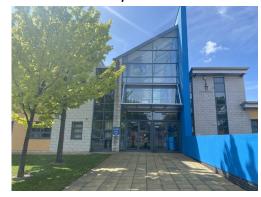

## My New School—Bank View Speke

Soon I will start a new school.

My new school is called Bank View Speke School. This is my school main entrance

My uniform will be a white polo shirt, Black trousers or Navy skirt/pinafore, a Navy sweatshirt or cardigan and black shoes. We also have PE hoodies, joggers and school fleeces.