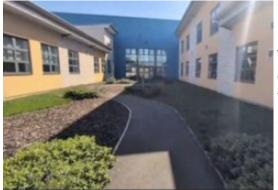

When I arrive at school I will enter school

through the pupil entrance

I will be in a new class. I will move around school to different classes and have different teacher for lessons. Here are some of the classrooms.