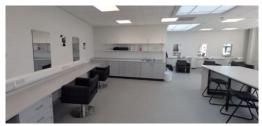

When I arrive at school I will enter school

through the pupil entrance

I will be in a new class. I will move around school to different classes and have different teacher for lessons. Here are some of the classrooms.