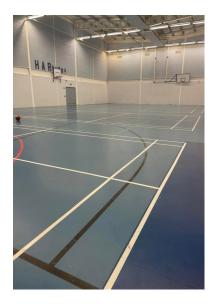

This is the Gym. I will go there to do lots of fun activities.

At the end of the day, my bus will be called and staff will accompany to get on the bus. I will see my teachers and friends the next day.